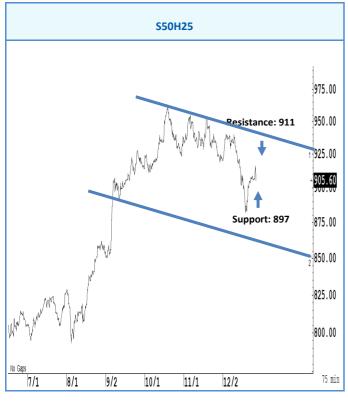

# การวิเคราะห์ทางเทคนิค

สั้น ๆ ดีดกลับไม่ข้ามแถว ๆ 911 จุด คาดว่าน่าจะถอยกลับลงไปตั้งหลักกัน ใหม่แถว ๆ 897 จุด

# กลยุทธ์การลงทุน

แนะนำ trading ในกรอบระหว่าง 911-897 จุด รับรู้กำไร ในกรณีที่ปิดต่ำกว่า 897 จุดได้ ถือ short หวังผลปรับตัวลงไปแถว ๆ 880 จุด รับรู้กำไร