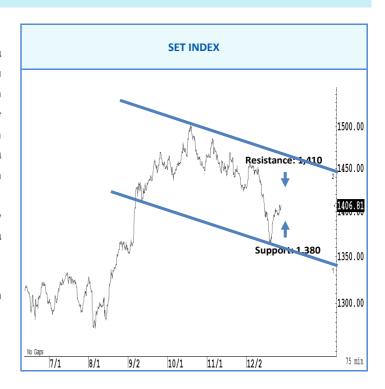

# การวิเคราะห์ทางเทคนิค

SET Index ฟื้นตัว สั้น ๆ ดีดกลับไม่ข้ามแถว ๆ 1,410 จุด แนะนำ ขายเพื่อ หวังผลชื้อกลับเมื่ออ่อนตัว หุ้นที่แนะนำ PR9, TRUE